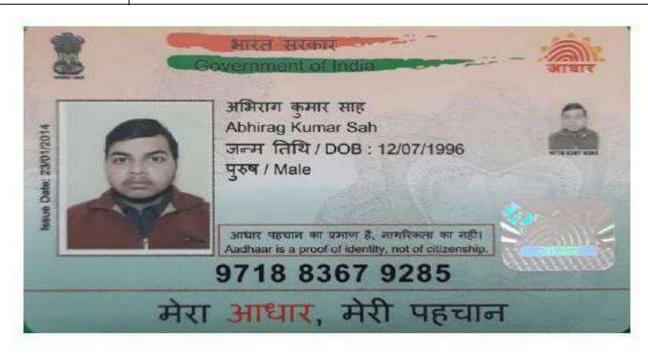

### UG STUDENTS FROM OTHER STATE

| SL<br>NO | NAME OF STUDENT                        | STATE              | UID NO.    | DOCUMENT                                        |
|----------|----------------------------------------|--------------------|------------|-------------------------------------------------|
| 1        | D BABY BRUNDHA                         | ANDHRA<br>PRADESH  | 220523410  | BOARD OF INTERMEDIATE                           |
| 2        | GANDHAM POORNODAYA TEJ                 | ANDHRA<br>PRADESH  | 2209214790 | BOARD OF INTERMEDIATE                           |
| 3        | AISWARYA SOMASUNDARAN<br>PARAMBUVEETIL | KARNATAKA          | 27618484   | CBSE                                            |
| 4        | KAKARLA SANDHAVI                       | ANDHRA<br>PRADESH  | 2209229975 | BOARD OF INTERMEDIATE                           |
| 5        | BANDITA NATH                           | ASSAM              | 73720142   | ASSAM HIGHER<br>EDUCATION, GOWHATI              |
| 6        | PRATHAM AGARWALLA                      | ASSAM              | 43920092   | ASSAM HIGHER<br>EDUCATION, GOWHATI              |
| 7        | SAIBAL SWASTIK DUTTA                   | ASSAM              | 16125418   | SECONDARY SCHOOL OF<br>EDUCATION, GOWHATI       |
| 8        | JYOTI BHARTI                           | BIHAR              | 22643951   | CBSE                                            |
| 9        | ANGEL CHRISTY THOMAS                   | CHHATTISGARH       | 2233100632 | CHATTISGHAR BOARD OF<br>SECONDARY EDUCATION     |
| 10       | ARSHIYAA SHEREEN                       | TELANGANA          | 230221014  | BOARD OF INTERMEDIATE,<br>TELANGANA             |
| 11       | AISHA ZAHOOR                           | JAMMU &<br>KASHMIR | 8103228    | JAMMU & KASHMIR<br>BOARD OF SCHOOL<br>EDUCATION |
| 12       | ZARAFSHAN                              | JAMMU &<br>KASHMIR | 38133210   | JAMMU & KASHMIR<br>BOARD OF SCHOOL<br>EDUCATION |
| 13       | EMAAN AKHTAR                           | JHARKAND           | 22640556   | CBSE                                            |
| 4        | ARYAN G KUMAR                          | KERALA             | 24631073   | CBSE                                            |
| 15       | JOSTIN BUU                             | KERALA             | 904151     | HIGHER SECONDARY,<br>KERALA                     |
| .6       | SAMRUDHI ARUN MOHOD                    | MAHARASHTRA        | 171448     | MAHARASTRA BOARD OF<br>SCHOL EDUCATION          |
| 17       | SHAIKH QURRAT ABOUL<br>KADER           | MAHARASHTRA        | A221770    | MAHARASTRA BOARD OF<br>SCHOLEDUCATION           |
| 18       | APHISHABASUK MAWTHOH                   | MEGHALAYA          | 22253      | MEGHALAYA BOARD OF<br>SCHOLE PRINCIPAL          |