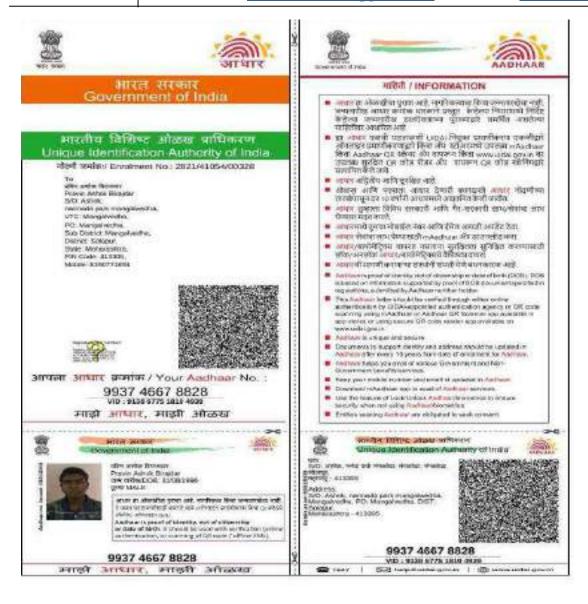

### UG STUDENTS FROM OTHER STATE

| SL<br>NO | NAME OF STUDENT                        | STATE              | UID NO.    | DOCUMENT                                        |
|----------|----------------------------------------|--------------------|------------|-------------------------------------------------|
| 1        | D BABY BRUNDHA                         | ANDHRA<br>PRADESH  | 220523410  | BOARD OF INTERMEDIATE                           |
| 2        | GANDHAM POORNODAYA TEJ                 | ANDHRA<br>PRADESH  | 2209214790 | BOARD OF INTERMEDIATE                           |
| 3        | AISWARYA SOMASUNDARAN<br>PARAMBUVEETIL | KARNATAKA          | 27618484   | CBSE                                            |
| 4        | KAKARLA SANDHAVI                       | ANDHRA<br>PRADESH  | 2209229975 | BOARD OF INTERMEDIATE                           |
| 5        | BANDITA NATH                           | ASSAM              | 73720142   | ASSAM HIGHER<br>EDUCATION, GOWHATI              |
| 6        | PRATHAM AGARWALLA                      | ASSAM              | 43920092   | ASSAM HIGHER<br>EDUCATION, GOWHATI              |
| 7        | SAIBAL SWASTIK DUTTA                   | ASSAM              | 16125418   | SECONDARY SCHOOL OF<br>EDUCATION, GOWHATI       |
| 8        | JYOTI BHARTI                           | BIHAR              | 22643951   | CBSE                                            |
| 9        | ANGEL CHRISTY THOMAS                   | CHHATTISGARH       | 2233100632 | CHATTISGHAR BOARD OF<br>SECONDARY EDUCATION     |
| 10       | ARSHIYAA SHEREEN                       | TELANGANA          | 230221014  | BOARD OF INTERMEDIATE,<br>TELANGANA             |
| 11       | AISHA ZAHOOR                           | JAMMU &<br>KASHMIR | 8103228    | JAMMU & KASHMIR<br>BOARD OF SCHOOL<br>EDUCATION |
| 12       | ZARAFSHAN                              | JAMMU &<br>KASHMIR | 38133210   | JAMMU & KASHMIR<br>BOARD OF SCHOOL<br>EDUCATION |
| 13       | EMAAN AKHTAR                           | JHARKAND           | 22640556   | CBSE                                            |
| 4        | ARYAN G KUMAR                          | KERALA             | 24631073   | CBSE                                            |
| 15       | JOSTIN BUU                             | KERALA             | 904151     | HIGHER SECONDARY,<br>KERALA                     |
| .6       | SAMRUDHI ARUN MOHOD                    | MAHARASHTRA        | 171448     | MAHARASTRA BOARD OF<br>SCHOL EDUCATION          |
| 17       | SHAIKH QURRAT ABOUL<br>KADER           | MAHARASHTRA        | A221770    | MAHARASTRA BOARD OF<br>SCHOLEDUCATION           |
| 18       | APHISHABASUK MAWTHOH                   | MEGHALAYA          | 22253      | MEGHALAYA BOARD OF<br>SCHOLE PRINCIPAL          |