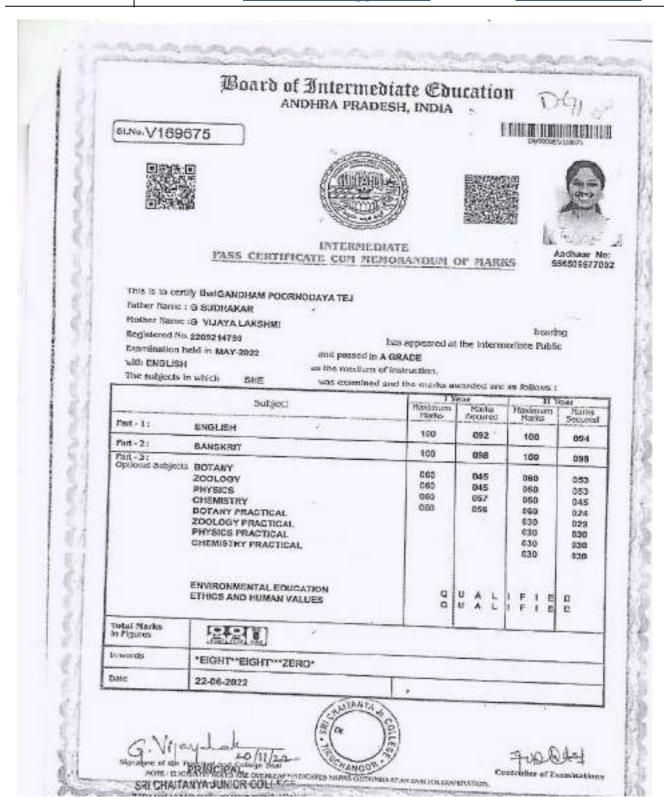

### Board of Intermediate Education ANDHRA PRADESH, INDIA

SLNo. V113811

bearing

322454859825

This is to certify that D BABY BRUNDHA

Father Name: CSUDHAKAR

Registered No. 2205234110

Examination held in MAY-2022.

with ENGLISH

The autijects in which

Mother Name : D NARMADHA

has appeared at the intermediate Public and passed in B GRADE

as the medium of instruction.

was examined and the marks avarded are as follows ;

|                                |                                                                                                           |       | [3                | ear                      | 113                                           | ear                                                  |
|--------------------------------|-----------------------------------------------------------------------------------------------------------|-------|-------------------|--------------------------|-----------------------------------------------|------------------------------------------------------|
|                                | Subject                                                                                                   |       | Maximum<br>Mariex | Marks<br>Secured         | Marks Marks                                   | Marks<br>Secured                                     |
| Part - 11                      | ENGLISH                                                                                                   |       | 100               | 070                      | 100                                           | 092                                                  |
| Fart - 2:                      | SANSKRIT                                                                                                  |       | 100               | 035                      | 100                                           | 082                                                  |
| Part - 3:<br>Optional Subjects | BOTANY ZOOLOGY PHYSICS CHEMISTRY BOTANY PRACTICAL ZOOLOGY PRACTICAL PHYSICS PRACTICAL CHEMISTRY PRACTICAL |       | 060<br>060<br>060 | 021<br>021<br>021<br>031 | 060<br>060<br>060<br>060<br>050<br>030<br>030 | 050<br>044<br>024<br>021<br>029<br>027<br>027<br>029 |
| 74                             | ENVIRONMENTAL EDUCATE<br>ETHICS AND HUMAN VALUE                                                           | 20.70 | Q<br>Q            |                          | I F I E                                       |                                                      |
| Total Marks<br>in Pigurca      |                                                                                                           | 84    |                   |                          |                                               |                                                      |
| in words                       | *SIX**TWO***FOUR*                                                                                         |       | ,                 |                          |                                               |                                                      |
| base                           | 22-06-2022                                                                                                |       |                   |                          |                                               |                                                      |

Chaitenya Juntor TO THE AF MICHAELS MARKS DISTAINED AT AS CARLIER EXAMINATION R.S.No. 24615

PUNADIPADU PO Kankinaski Marrini