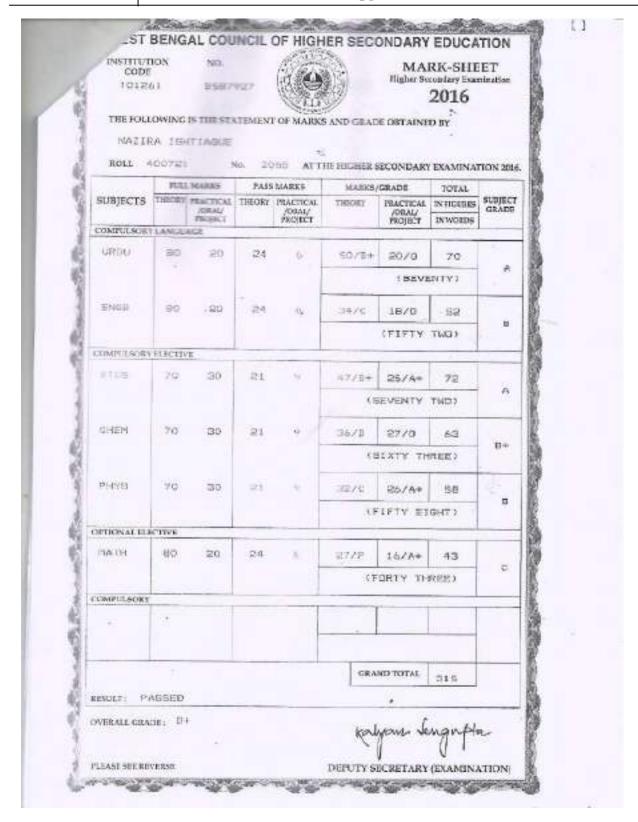

| 19 | NATALIZIA DESIREE<br>KONGWANG | MEGHALAYA        | 22426     | MEGHALAYA BOARD OF SCHOL EDUCATION    |
|----|-------------------------------|------------------|-----------|---------------------------------------|
| 20 | ZEUS S TLANG                  | MEGHALAYA        | 20658632  | CBSE                                  |
| 21 | ALEMNUNGLA JAMIR              | NAGALAND         | 224201099 | HIGHER SECONDARY<br>SCHOOL, KOHIMA    |
| 22 | IMKONGNUKSUNG MOLLIER         | NAGALAND         | 224808055 | NAGALAND BOARD OF SCHOOL EDUCATION    |
| 23 | JELIKA CHISHI                 | NAGALAND         | 214413044 | HIGHER SECONDARY<br>SCHOOL, KOHIMA    |
| 24 | N SUPONGRENLA KICHU           | NAGALAND         | 214820158 | NAGALAND BOARD OF SCHOOL EDUCATION    |
| 25 | SARA AIDYA U                  | TAMIL NADU       | 20648963  | CBSE                                  |
| 26 | SIRI G P                      | TAMIL NADU       | 20139216  | CBSE                                  |
| 27 | MANJISTHA SAIKIA              | UTTAR<br>PRADESH | 71682224  | CBSE, SURAT                           |
| 28 | SOROUSHI GHALIB               | UTTAR<br>PRADESH | 316131    | MAHARASTRA STATE<br>BOARD             |
| 29 | NAZIRA ISHTIAQUE              | WEST BENGAL      | 410452B   | WEST BENGAL BOARD OF SCHOOL EDUCATION |
| 30 | HRISHITA KUMARI               | KARNATAKA        | 22686587  | CBSE                                  |
| 31 | HARINI S                      | KARNATAKA        | 186099778 | CBSE                                  |
| 32 | SOMDUTTA CHAKRABORTY          | WEST BENGAL      | 6815151   | INDIAN SCHOOL OF EDUCATION            |