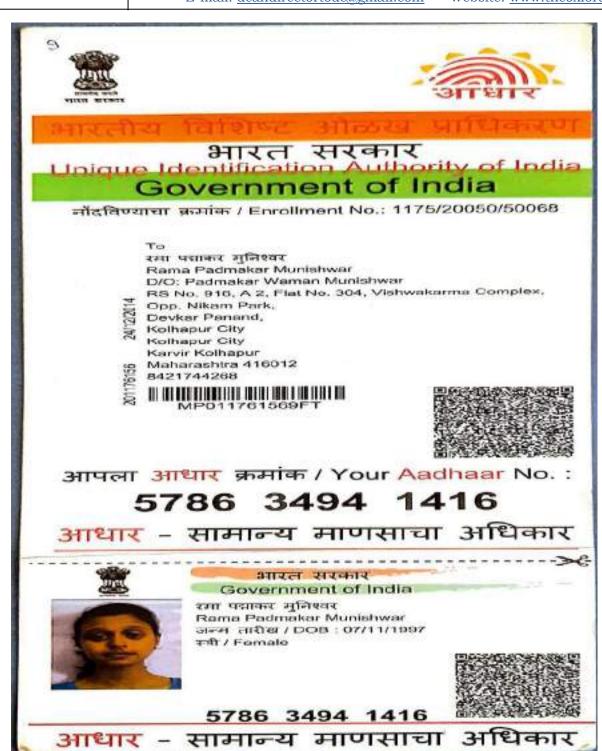

### UG STUDENTS FROM OTHER STATE

| SL<br>NO | NAME OF STUDENT                        | STATE              | UID NO.    | DOCUMENT                                        |
|----------|----------------------------------------|--------------------|------------|-------------------------------------------------|
| 1        | D BABY BRUNDHA                         | ANDHRA<br>PRADESH  | 220523410  | BOARD OF INTERMEDIATE                           |
| 2        | GANDHAM POORNODAYA TEJ                 | ANDHRA<br>PRADESH  | 2209214790 | BOARD OF INTERMEDIATE                           |
| 3        | AISWARYA SOMASUNDARAN<br>PARAMBUVEETIL | KARNATAKA          | 27618484   | CBSE                                            |
| 4        | KAKARLA SANDHAVI                       | ANDHRA<br>PRADESH  | 2209229975 | BOARD OF INTERMEDIATE                           |
| 5        | BANDITA NATH                           | ASSAM              | 73720142   | ASSAM HIGHER<br>EDUCATION, GOWHATI              |
| 6        | PRATHAM AGARWALLA                      | ASSAM              | 43920092   | ASSAM HIGHER<br>EDUCATION, GOWHATI              |
| 7        | SAIBAL SWASTIK DUTTA                   | ASSAM              | 16125418   | SECONDARY SCHOOL OF<br>EDUCATION, GOWHATI       |
| 8        | JYOTI BHARTI                           | BIHAR              | 22643951   | CBSE                                            |
| 9        | ANGEL CHRISTY THOMAS                   | CHHATTISGARH       | 2233100632 | CHATTISGHAR BOARD OF<br>SECONDARY EDUCATION     |
| 10       | ARSHIYAA SHEREEN                       | TELANGANA          | 230221014  | BOARD OF INTERMEDIATE,<br>TELANGANA             |
| 11       | AISHA ZAHOOR                           | JAMMU &<br>KASHMIR | 8103228    | JAMMU & KASHMIR<br>BOARD OF SCHOOL<br>EDUCATION |
| 12       | ZARAFSHAN                              | JAMMU &<br>KASHMIR | 38133210   | JAMMU & KASHMIR<br>BOARD OF SCHOOL<br>EDUCATION |
| 13       | EMAAN AKHTAR                           | JHARKAND           | 22640556   | CBSE                                            |
| 4        | ARYAN G KUMAR                          | KERALA             | 24631073   | CBSE                                            |
| 15       | JOSTIN BUU                             | KERALA             | 904151     | HIGHER SECONDARY,<br>KERALA                     |
| .6       | SAMRUDHI ARUN MOHOD                    | MAHARASHTRA        | 171448     | MAHARASTRA BOARD OF<br>SCHOL EDUCATION          |
| 17       | SHAIKH QURRAT ABOUL<br>KADER           | MAHARASHTRA        | A221770    | MAHARASTRA BOARD OF<br>SCHOLEDUCATION           |
| 18       | APHISHABASUK MAWTHOH                   | MEGHALAYA          | 22253      | MEGHALAYA BOARD OF<br>SCHOLE PRINCIPAL          |