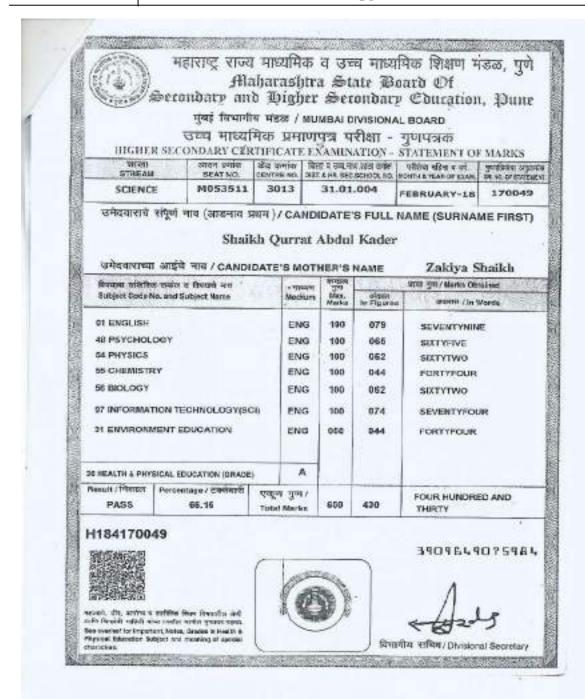

#### Accredited with 'A' grade by NAAC

(Recognised by the Govt. of Karnataka, Affiliated to Rajiv Gandhi University of Health Sciences, Karnataka & Recognised by Dental Council of India, New Delhi)

Bommanahalli, Hosur Road, Bangalore – 560 068. Ph: 080-61754680 Fax: 080 – 61754693