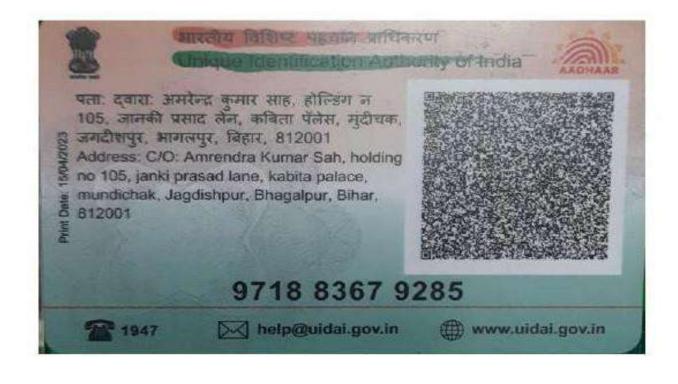

### UG STUDENTS FROM OTHER STATE

| SL<br>NO | NAME OF STUDENT                        | STATE              | UID NO.    | DOCUMENT                                        |
|----------|----------------------------------------|--------------------|------------|-------------------------------------------------|
| 1        | D BABY BRUNDHA                         | ANDHRA<br>PRADESH  | 220523410  | BOARD OF INTERMEDIATE                           |
| 2        | GANDHAM POORNODAYA TEJ                 | ANDHRA<br>PRADESH  | 2209214790 | BOARD OF INTERMEDIATE                           |
| 3        | AISWARYA SOMASUNDARAN<br>PARAMBUVEETIL | KARNATAKA          | 27618484   | CBSE                                            |
| 4        | KAKARLA SANDHAVI                       | ANDHRA<br>PRADESH  | 2209229975 | BOARD OF INTERMEDIATE                           |
| 5        | BANDITA NATH                           | ASSAM              | 73720142   | ASSAM HIGHER<br>EDUCATION, GOWHATI              |
| 6        | PRATHAM AGARWALLA                      | ASSAM              | 43920092   | ASSAM HIGHER<br>EDUCATION, GOWHATI              |
| 7        | SAIBAL SWASTIK DUTTA                   | ASSAM              | 16125418   | SECONDARY SCHOOL OF<br>EDUCATION, GOWHATI       |
| 8        | JYOTI BHARTI                           | BIHAR              | 22643951   | CBSE                                            |
| 9        | ANGEL CHRISTY THOMAS                   | CHHATTISGARH       | 2233100632 | CHATTISGHAR BOARD OF<br>SECONDARY EDUCATION     |
| 10       | ARSHIYAA SHEREEN                       | TELANGANA          | 230221014  | BOARD OF INTERMEDIATE,<br>TELANGANA             |
| 11       | AISHA ZAHOOR                           | JAMMU &<br>KASHMIR | 8103228    | JAMMU & KASHMIR<br>BOARD OF SCHOOL<br>EDUCATION |
| 12       | ZARAFSHAN                              | JAMMU &<br>KASHMIR | 38133210   | JAMMU & KASHMIR<br>BOARD OF SCHOOL<br>EDUCATION |
| 13       | EMAAN AKHTAR                           | JHARKAND           | 22640556   | CBSE                                            |
| 4        | ARYAN G KUMAR                          | KERALA             | 24631073   | CBSE                                            |
| 15       | JOSTIN BUU                             | KERALA             | 904151     | HIGHER SECONDARY,<br>KERALA                     |
| .6       | SAMRUDHI ARUN MOHOD                    | MAHARASHTRA        | 171448     | MAHARASTRA BOARD OF<br>SCHOL EDUCATION          |
| 17       | SHAIKH QURRAT ABOUL<br>KADER           | MAHARASHTRA        | A221770    | MAHARASTRA BOARD OF<br>SCHOLEDUCATION           |
| 18       | APHISHABASUK MAWTHOH                   | MEGHALAYA          | 22253      | MEGHALAYA BOARD OF<br>SCHOLE PRINCIPAL          |