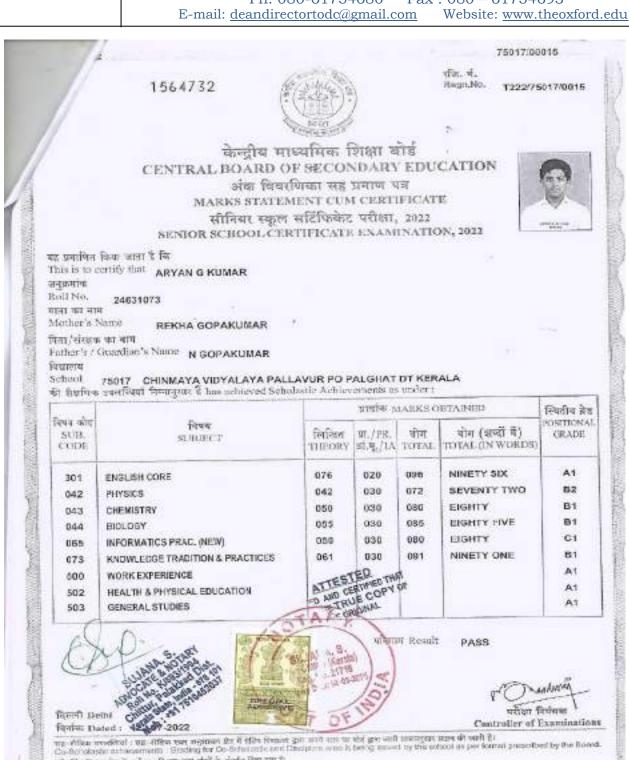

### UG STUDENTS FROM OTHER STATE

| SL<br>NO | NAME OF STUDENT                        | STATE              | UID NO.    | DOCUMENT                                        |
|----------|----------------------------------------|--------------------|------------|-------------------------------------------------|
| 1        | D BABY BRUNDHA                         | ANDHRA<br>PRADESH  | 220523410  | BOARD OF INTERMEDIATE                           |
| 2        | GANDHAM POORNODAYA TEJ                 | ANDHRA<br>PRADESH  | 2209214790 | BOARD OF INTERMEDIATE                           |
| 3        | AISWARYA SOMASUNDARAN<br>PARAMBUVEETIL | KARNATAKA          | 27618484   | CBSE                                            |
| 4        | KAKARLA SANDHAVI                       | ANDHRA<br>PRADESH  | 2209229975 | BOARD OF INTERMEDIATE                           |
| 5        | BANDITA NATH                           | ASSAM              | 73720142   | ASSAM HIGHER<br>EDUCATION, GOWHATI              |
| 6        | PRATHAM AGARWALLA                      | ASSAM              | 43920092   | ASSAM HIGHER<br>EDUCATION, GOWHATI              |
| 7        | SAIBAL SWASTIK DUTTA                   | ASSAM              | 16125418   | SECONDARY SCHOOL OF<br>EDUCATION, GOWHATI       |
| 8        | JYOTI BHARTI                           | BIHAR              | 22643951   | CBSE                                            |
| 9        | ANGEL CHRISTY THOMAS                   | CHHATTISGARH       | 2233100632 | CHATTISGHAR BOARD OF<br>SECONDARY EDUCATION     |
| 10       | ARSHIYAA SHEREEN                       | TELANGANA          | 230221014  | BOARD OF INTERMEDIATE,<br>TELANGANA             |
| 11       | AISHA ZAHOOR                           | JAMMU &<br>KASHMIR | 8103228    | JAMMU & KASHMIR<br>BOARD OF SCHOOL<br>EDUCATION |
| 12       | ZARAFSHAN                              | JAMMU &<br>KASHMIR | 38133210   | JAMMU & KASHMIR<br>BOARD OF SCHOOL<br>EDUCATION |
| 13       | EMAAN AKHTAR                           | JHARKAND           | 22640556   | CBSE                                            |
| 4        | ARYAN G KUMAR                          | KERALA             | 24631073   | CBSE                                            |
| 15       | JOSTIN BUU                             | KERALA             | 904151     | HIGHER SECONDARY,<br>KERALA                     |
| .6       | SAMRUDHI ARUN MOHOD                    | MAHARASHTRA        | 171448     | MAHARASTRA BOARD OF<br>SCHOL EDUCATION          |
| 17       | SHAIKH QURRAT ABOUL<br>KADER           | MAHARASHTRA        | A221770    | MAHARASTRA BOARD OF<br>SCHOLEDUCATION           |
| 18       | APHISHABASUK MAWTHOH                   | MEGHALAYA          | 22253      | MEGHALAYA BOARD OF<br>SCHOLE PRINCIPAL          |