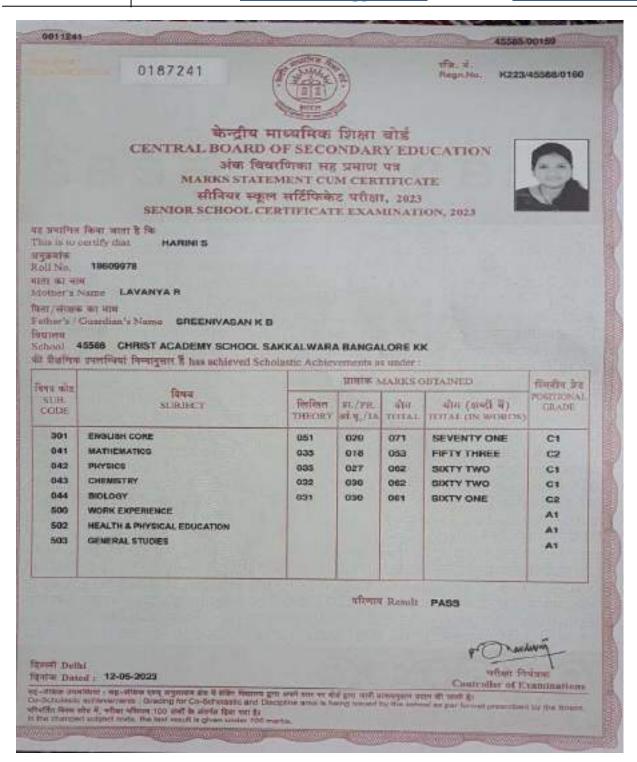

| 19 | NATALIZIA DESIREE<br>KONGWANG | MEGHALAYA        | 22426     | MEGHALAYA BOARD OF SCHOL EDUCATION    |
|----|-------------------------------|------------------|-----------|---------------------------------------|
| 20 | ZEUS S TLANG                  | MEGHALAYA        | 20658632  | CBSE                                  |
| 21 | ALEMNUNGLA JAMIR              | NAGALAND         | 224201099 | HIGHER SECONDARY<br>SCHOOL, KOHIMA    |
| 22 | IMKONGNUKSUNG MOLLIER         | NAGALAND         | 224808055 | NAGALAND BOARD OF SCHOOL EDUCATION    |
| 23 | JELIKA CHISHI                 | NAGALAND         | 214413044 | HIGHER SECONDARY<br>SCHOOL, KOHIMA    |
| 24 | N SUPONGRENLA KICHU           | NAGALAND         | 214820158 | NAGALAND BOARD OF SCHOOL EDUCATION    |
| 25 | SARA AIDYA U                  | TAMIL NADU       | 20648963  | CBSE                                  |
| 26 | SIRI G P                      | TAMIL NADU       | 20139216  | CBSE                                  |
| 27 | MANJISTHA SAIKIA              | UTTAR<br>PRADESH | 71682224  | CBSE, SURAT                           |
| 28 | SOROUSHI GHALIB               | UTTAR<br>PRADESH | 316131    | MAHARASTRA STATE<br>BOARD             |
| 29 | NAZIRA ISHTIAQUE              | WEST BENGAL      | 410452B   | WEST BENGAL BOARD OF SCHOOL EDUCATION |
| 30 | HRISHITA KUMARI               | KARNATAKA        | 22686587  | CBSE                                  |
| 31 | HARINI S                      | KARNATAKA        | 186099778 | CBSE                                  |
| 32 | SOMDUTTA CHAKRABORTY          | WEST BENGAL      | 6815151   | INDIAN SCHOOL OF EDUCATION            |