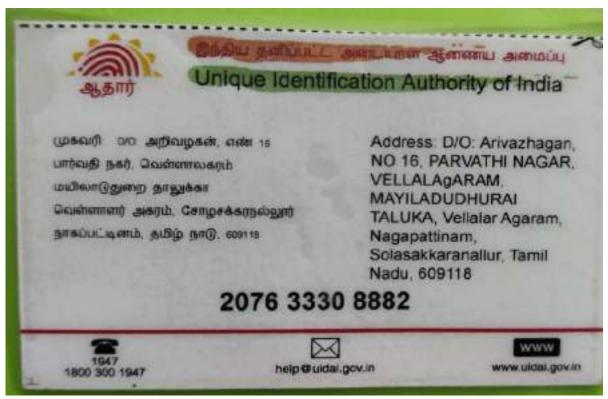

### UG STUDENTS FROM OTHER STATE

| SL<br>NO | NAME OF STUDENT                        | STATE              | UID NO.    | DOCUMENT                                        |
|----------|----------------------------------------|--------------------|------------|-------------------------------------------------|
| 1        | D BABY BRUNDHA                         | ANDHRA<br>PRADESH  | 220523410  | BOARD OF INTERMEDIATE                           |
| 2        | GANDHAM POORNODAYA TEJ                 | ANDHRA<br>PRADESH  | 2209214790 | BOARD OF INTERMEDIATE                           |
| 3        | AISWARYA SOMASUNDARAN<br>PARAMBUVEETIL | KARNATAKA          | 27618484   | CBSE                                            |
| 4        | KAKARLA SANDHAVI                       | ANDHRA<br>PRADESH  | 2209229975 | BOARD OF INTERMEDIATE                           |
| 5        | BANDITA NATH                           | ASSAM              | 73720142   | ASSAM HIGHER<br>EDUCATION, GOWHATI              |
| 6        | PRATHAM AGARWALLA                      | ASSAM              | 43920092   | ASSAM HIGHER<br>EDUCATION, GOWHATI              |
| 7        | SAIBAL SWASTIK DUTTA                   | ASSAM              | 16125418   | SECONDARY SCHOOL OF<br>EDUCATION, GOWHATI       |
| 8        | JYOTI BHARTI                           | BIHAR              | 22643951   | CBSE                                            |
| 9        | ANGEL CHRISTY THOMAS                   | CHHATTISGARH       | 2233100632 | CHATTISGHAR BOARD OF<br>SECONDARY EDUCATION     |
| 10       | ARSHIYAA SHEREEN                       | TELANGANA          | 230221014  | BOARD OF INTERMEDIATE,<br>TELANGANA             |
| 11       | AISHA ZAHOOR                           | JAMMU &<br>KASHMIR | 8103228    | JAMMU & KASHMIR<br>BOARD OF SCHOOL<br>EDUCATION |
| 12       | ZARAFSHAN                              | JAMMU &<br>KASHMIR | 38133210   | JAMMU & KASHMIR<br>BOARD OF SCHOOL<br>EDUCATION |
| 13       | EMAAN AKHTAR                           | JHARKAND           | 22640556   | CBSE                                            |
| 4        | ARYAN G KUMAR                          | KERALA             | 24631073   | CBSE                                            |
| 15       | JOSTIN BUU                             | KERALA             | 904151     | HIGHER SECONDARY,<br>KERALA                     |
| .6       | SAMRUDHI ARUN MOHOD                    | MAHARASHTRA        | 171448     | MAHARASTRA BOARD OF<br>SCHOL EDUCATION          |
| 17       | SHAIKH QURRAT ABOUL<br>KADER           | MAHARASHTRA        | A221770    | MAHARASTRA BOARD OF<br>SCHOLEDUCATION           |
| 18       | APHISHABASUK MAWTHOH                   | MEGHALAYA          | 22253      | MEGHALAYA BOARD OF<br>SCHOLE PRINCIPAL          |