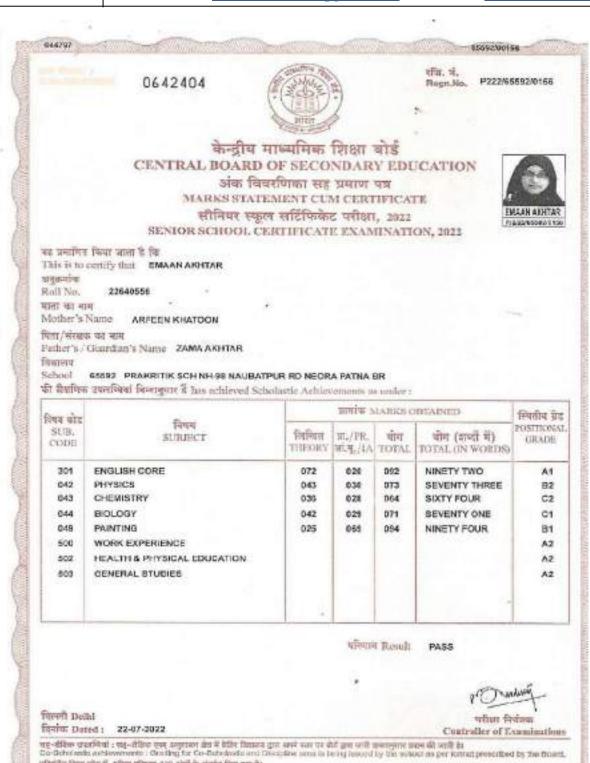

with ENGLISH

The autijects in which

Mother Name : D NARMADHA

has appeared at the intermediate Public and passed in B GRADE

as the medium of instruction.

was examined and the marks avarded are as follows ;

|                                |                                                                                                           |       | [3                | ear                      | 113                                           | ear                                                  |
|--------------------------------|-----------------------------------------------------------------------------------------------------------|-------|-------------------|--------------------------|-----------------------------------------------|------------------------------------------------------|
|                                | Subject                                                                                                   |       | Maximum<br>Mariex | Marks<br>Secured         | Marks Marks                                   | Marks<br>Secured                                     |
| Part - 11                      | ENGLISH                                                                                                   |       | 100               | 070                      | 100                                           | 092                                                  |
| Fart - 2:                      | SANSKRIT                                                                                                  |       | 100               | 035                      | 100                                           | 082                                                  |
| Part - 3:<br>Optional Subjects | BOTANY ZOOLOGY PHYSICS CHEMISTRY BOTANY PRACTICAL ZOOLOGY PRACTICAL PHYSICS PRACTICAL CHEMISTRY PRACTICAL |       | 060<br>060<br>060 | 021<br>021<br>021<br>031 | 060<br>060<br>060<br>060<br>050<br>030<br>030 | 050<br>044<br>024<br>021<br>029<br>027<br>027<br>029 |
| 74                             | ENVIRONMENTAL EDUCATE<br>ETHICS AND HUMAN VALUE                                                           | 20.70 | Q<br>Q            |                          | I F I E                                       |                                                      |
| Total Marks<br>in Pigurca      |                                                                                                           | 84    |                   |                          |                                               |                                                      |
| in words                       | *SIX**TWO***FOUR*                                                                                         |       | ,                 |                          |                                               |                                                      |
| base                           | 22-06-2022                                                                                                |       |                   |                          |                                               |                                                      |