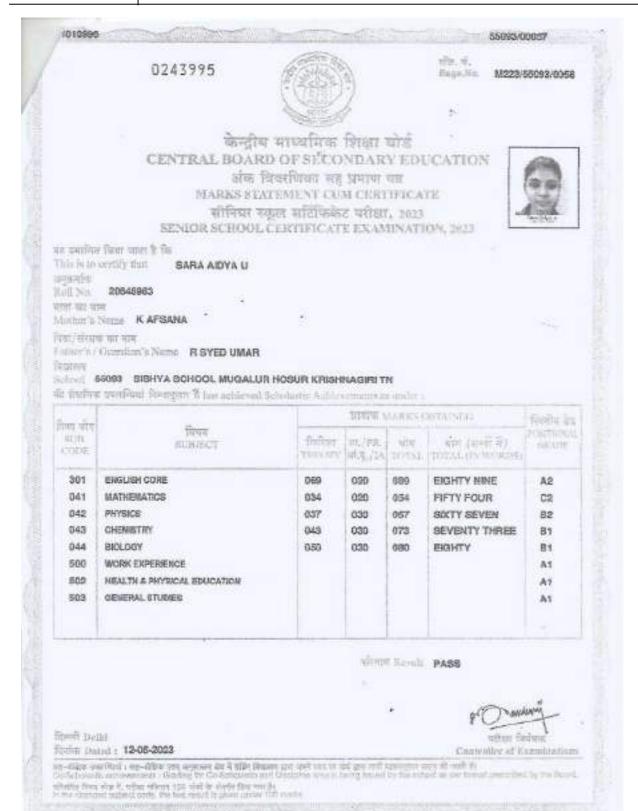

#### STATEMENT OF MARKS

Name SOMDUTTA CHARRABORTY

of AUXILIUM CONVERT SCHOOL, BANDEL

UNIQUE ID 6815151 .

Daughter of

Smt SIMA CHARRABORTY

Shei TAMAL KANTI CHARRABORTY

#### SUBJECTS

External Examination

ENGLISH

BENGALI

MATHEMATICS

PHYSICS

CHEMISTRY

BIOLOGY

#### Percentage Marks

RIGHT EIGHT EIGHT SEVEN

SEVEN TWO 72

77 SEVEN SEVEN

SEVEN SIX 76

80 EIGHT ZERO

#### Internal Assessment

SUPW AND COMMUNITY SERVICE

Grade

B

RESULT - PASS CERTIFICATE AWARDED

Date of declaration of Result - 24.07.2021

Note: 1. The page mark for each subject is 35%

2. Ne divisions are awarded.