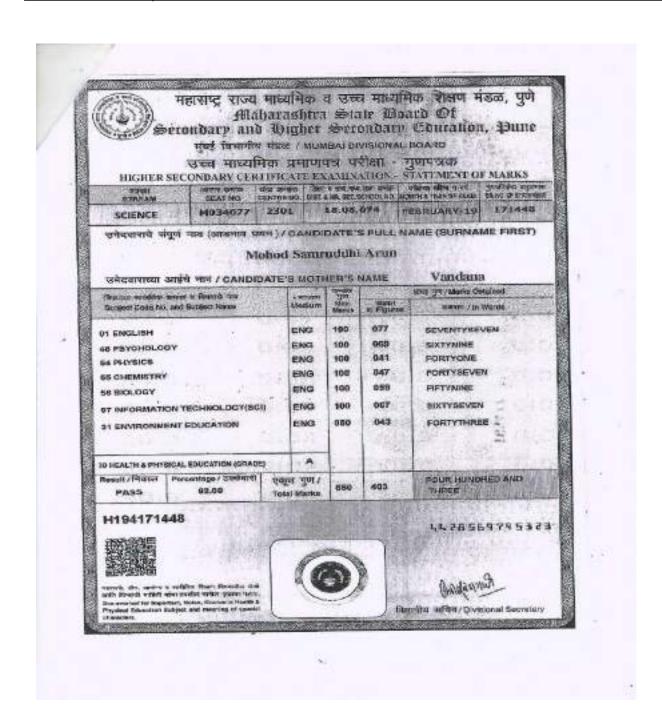

### UG STUDENTS FROM OTHER STATE

| SL<br>NO | NAME OF STUDENT                        | STATE              | UID NO.    | DOCUMENT                                        |
|----------|----------------------------------------|--------------------|------------|-------------------------------------------------|
| 1        | D BABY BRUNDHA                         | ANDHRA<br>PRADESH  | 220523410  | BOARD OF INTERMEDIATE                           |
| 2        | GANDHAM POORNODAYA TEJ                 | ANDHRA<br>PRADESH  | 2209214790 | BOARD OF INTERMEDIATE                           |
| 3        | AISWARYA SOMASUNDARAN<br>PARAMBUVEETIL | KARNATAKA          | 27618484   | CBSE                                            |
| 4        | KAKARLA SANDHAVI                       | ANDHRA<br>PRADESH  | 2209229975 | BOARD OF INTERMEDIATE                           |
| 5        | BANDITA NATH                           | ASSAM              | 73720142   | ASSAM HIGHER<br>EDUCATION, GOWHATI              |
| 6        | PRATHAM AGARWALLA                      | ASSAM              | 43920092   | ASSAM HIGHER<br>EDUCATION, GOWHATI              |
| 7        | SAIBAL SWASTIK DUTTA                   | ASSAM              | 16125418   | SECONDARY SCHOOL OF<br>EDUCATION, GOWHATI       |
| 8        | JYOTI BHARTI                           | BIHAR              | 22643951   | CBSE                                            |
| 9        | ANGEL CHRISTY THOMAS                   | CHHATTISGARH       | 2233100632 | CHATTISGHAR BOARD OF<br>SECONDARY EDUCATION     |
| 10       | ARSHIYAA SHEREEN                       | TELANGANA          | 230221014  | BOARD OF INTERMEDIATE,<br>TELANGANA             |
| 11       | AISHA ZAHOOR                           | JAMMU &<br>KASHMIR | 8103228    | JAMMU & KASHMIR<br>BOARD OF SCHOOL<br>EDUCATION |
| 12       | ZARAFSHAN                              | JAMMU &<br>KASHMIR | 38133210   | JAMMU & KASHMIR<br>BOARD OF SCHOOL<br>EDUCATION |
| 13       | EMAAN AKHTAR                           | JHARKAND           | 22640556   | CBSE                                            |
| 4        | ARYAN G KUMAR                          | KERALA             | 24631073   | CBSE                                            |
| 15       | JOSTIN BUU                             | KERALA             | 904151     | HIGHER SECONDARY,<br>KERALA                     |
| .6       | SAMRUDHI ARUN MOHOD                    | MAHARASHTRA        | 171448     | MAHARASTRA BOARD OF<br>SCHOL EDUCATION          |
| 17       | SHAIKH QURRAT ABOUL<br>KADER           | MAHARASHTRA        | A221770    | MAHARASTRA BOARD OF<br>SCHOLEDUCATION           |
| 18       | APHISHABASUK MAWTHOH                   | MEGHALAYA          | 22253      | MEGHALAYA BOARD OF<br>SCHOLE PRINCIPAL          |