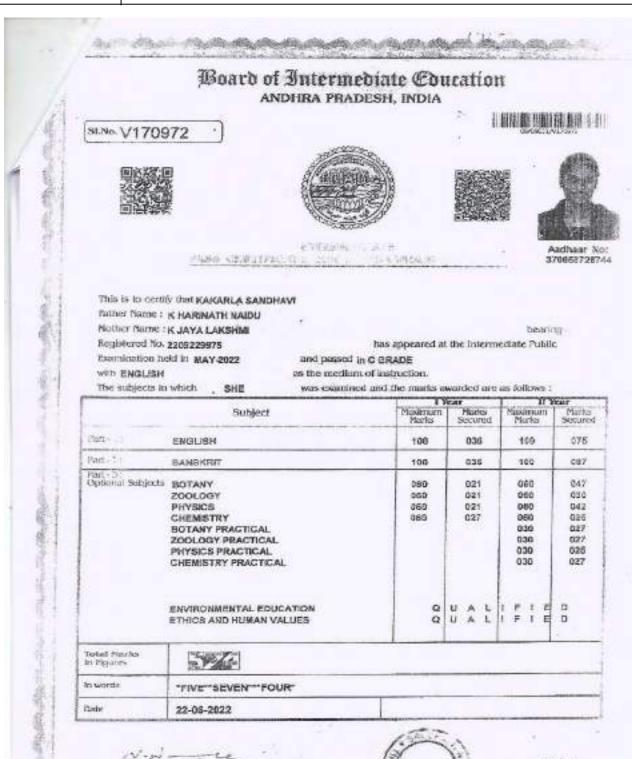

### UG STUDENTS FROM OTHER STATE

| SL<br>NO | NAME OF STUDENT                        | STATE              | UID NO.    | DOCUMENT                                        |
|----------|----------------------------------------|--------------------|------------|-------------------------------------------------|
| 1        | D BABY BRUNDHA                         | ANDHRA<br>PRADESH  | 220523410  | BOARD OF INTERMEDIATE                           |
| 2        | GANDHAM POORNODAYA TEJ                 | ANDHRA<br>PRADESH  | 2209214790 | BOARD OF INTERMEDIATE                           |
| 3        | AISWARYA SOMASUNDARAN<br>PARAMBUVEETIL | KARNATAKA          | 27618484   | CBSE                                            |
| 4        | KAKARLA SANDHAVI                       | ANDHRA<br>PRADESH  | 2209229975 | BOARD OF INTERMEDIATE                           |
| 5        | BANDITA NATH                           | ASSAM              | 73720142   | ASSAM HIGHER<br>EDUCATION, GOWHATI              |
| 6        | PRATHAM AGARWALLA                      | ASSAM              | 43920092   | ASSAM HIGHER<br>EDUCATION, GOWHATI              |
| 7        | SAIBAL SWASTIK DUTTA                   | ASSAM              | 16125418   | SECONDARY SCHOOL OF<br>EDUCATION, GOWHATI       |
| 8        | JYOTI BHARTI                           | BIHAR              | 22643951   | CBSE                                            |
| 9        | ANGEL CHRISTY THOMAS                   | CHHATTISGARH       | 2233100632 | CHATTISGHAR BOARD OF<br>SECONDARY EDUCATION     |
| 10       | ARSHIYAA SHEREEN                       | TELANGANA          | 230221014  | BOARD OF INTERMEDIATE,<br>TELANGANA             |
| 11       | AISHA ZAHOOR                           | JAMMU &<br>KASHMIR | 8103228    | JAMMU & KASHMIR<br>BOARD OF SCHOOL<br>EDUCATION |
| 12       | ZARAFSHAN                              | JAMMU &<br>KASHMIR | 38133210   | JAMMU & KASHMIR<br>BOARD OF SCHOOL<br>EDUCATION |
| 13       | EMAAN AKHTAR                           | JHARKAND           | 22640556   | CBSE                                            |
| 4        | ARYAN G KUMAR                          | KERALA             | 24631073   | CBSE                                            |
| 15       | JOSTIN BUU                             | KERALA             | 904151     | HIGHER SECONDARY,<br>KERALA                     |
| .6       | SAMRUDHI ARUN MOHOD                    | MAHARASHTRA        | 171448     | MAHARASTRA BOARD OF<br>SCHOL EDUCATION          |
| 17       | SHAIKH QURRAT ABOUL<br>KADER           | MAHARASHTRA        | A221770    | MAHARASTRA BOARD OF<br>SCHOLEDUCATION           |
| 18       | APHISHABASUK MAWTHOH                   | MEGHALAYA          | 22253      | MEGHALAYA BOARD OF<br>SCHOLE PRINCIPAL          |