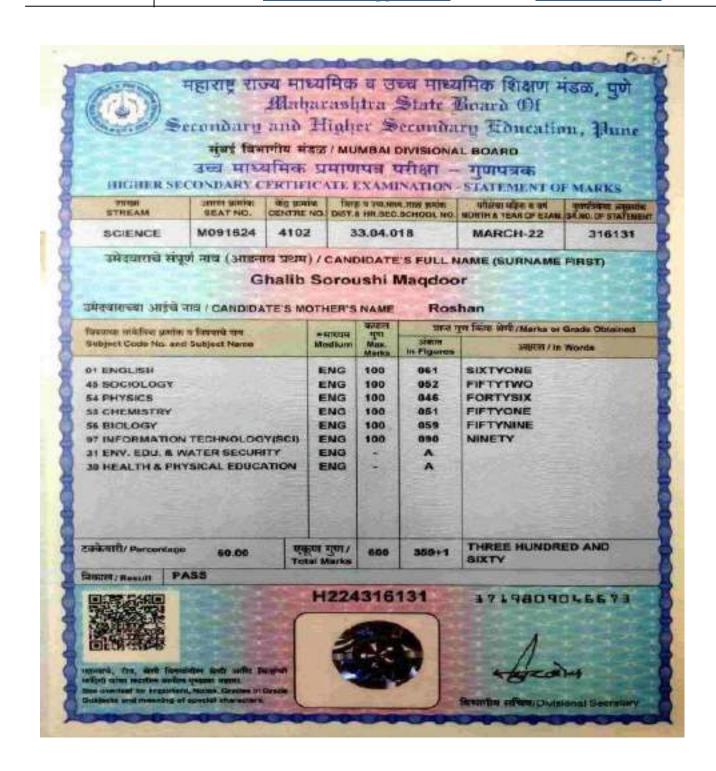

### UG STUDENTS FROM OTHER STATE

| SL<br>NO | NAME OF STUDENT                        | STATE              | UID NO.    | DOCUMENT                                        |
|----------|----------------------------------------|--------------------|------------|-------------------------------------------------|
| 1        | D BABY BRUNDHA                         | ANDHRA<br>PRADESH  | 220523410  | BOARD OF INTERMEDIATE                           |
| 2        | GANDHAM POORNODAYA TEJ                 | ANDHRA<br>PRADESH  | 2209214790 | BOARD OF INTERMEDIATE                           |
| 3        | AISWARYA SOMASUNDARAN<br>PARAMBUVEETIL | KARNATAKA          | 27618484   | CBSE                                            |
| 4        | KAKARLA SANDHAVI                       | ANDHRA<br>PRADESH  | 2209229975 | BOARD OF INTERMEDIATE                           |
| 5        | BANDITA NATH                           | ASSAM              | 73720142   | ASSAM HIGHER<br>EDUCATION, GOWHATI              |
| 6        | PRATHAM AGARWALLA                      | ASSAM              | 43920092   | ASSAM HIGHER<br>EDUCATION, GOWHATI              |
| 7        | SAIBAL SWASTIK DUTTA                   | ASSAM              | 16125418   | SECONDARY SCHOOL OF<br>EDUCATION, GOWHATI       |
| 8        | JYOTI BHARTI                           | BIHAR              | 22643951   | CBSE                                            |
| 9        | ANGEL CHRISTY THOMAS                   | CHHATTISGARH       | 2233100632 | CHATTISGHAR BOARD OF<br>SECONDARY EDUCATION     |
| 10       | ARSHIYAA SHEREEN                       | TELANGANA          | 230221014  | BOARD OF INTERMEDIATE,<br>TELANGANA             |
| 11       | AISHA ZAHOOR                           | JAMMU &<br>KASHMIR | 8103228    | JAMMU & KASHMIR<br>BOARD OF SCHOOL<br>EDUCATION |
| 12       | ZARAFSHAN                              | JAMMU &<br>KASHMIR | 38133210   | JAMMU & KASHMIR<br>BOARD OF SCHOOL<br>EDUCATION |
| 13       | EMAAN AKHTAR                           | JHARKAND           | 22640556   | CBSE                                            |
| 4        | ARYAN G KUMAR                          | KERALA             | 24631073   | CBSE                                            |
| 15       | JOSTIN BUU                             | KERALA             | 904151     | HIGHER SECONDARY,<br>KERALA                     |
| .6       | SAMRUDHI ARUN MOHOD                    | MAHARASHTRA        | 171448     | MAHARASTRA BOARD OF<br>SCHOL EDUCATION          |
| 17       | SHAIKH QURRAT ABOUL<br>KADER           | MAHARASHTRA        | A221770    | MAHARASTRA BOARD OF<br>SCHOLEDUCATION           |
| 18       | APHISHABASUK MAWTHOH                   | MEGHALAYA          | 22253      | MEGHALAYA BOARD OF<br>SCHOLE PRINCIPAL          |

| 19 | NATALIZIA DESIREE<br>KONGWANG | MEGHALAYA        | 22426     | MEGHALAYA BOARD OF SCHOL EDUCATION    |
|----|-------------------------------|------------------|-----------|---------------------------------------|
| 20 | ZEUS S TLANG                  | MEGHALAYA        | 20658632  | CBSE                                  |
| 21 | ALEMNUNGLA JAMIR              | NAGALAND         | 224201099 | HIGHER SECONDARY<br>SCHOOL, KOHIMA    |
| 22 | IMKONGNUKSUNG MOLLIER         | NAGALAND         | 224808055 | NAGALAND BOARD OF SCHOOL EDUCATION    |
| 23 | JELIKA CHISHI                 | NAGALAND         | 214413044 | HIGHER SECONDARY<br>SCHOOL, KOHIMA    |
| 24 | N SUPONGRENLA KICHU           | NAGALAND         | 214820158 | NAGALAND BOARD OF SCHOOL EDUCATION    |
| 25 | SARA AIDYA U                  | TAMIL NADU       | 20648963  | CBSE                                  |
| 26 | SIRI G P                      | TAMIL NADU       | 20139216  | CBSE                                  |
| 27 | MANJISTHA SAIKIA              | UTTAR<br>PRADESH | 71682224  | CBSE, SURAT                           |
| 28 | SOROUSHI GHALIB               | UTTAR<br>PRADESH | 316131    | MAHARASTRA STATE<br>BOARD             |
| 29 | NAZIRA ISHTIAQUE              | WEST BENGAL      | 410452B   | WEST BENGAL BOARD OF SCHOOL EDUCATION |
| 30 | HRISHITA KUMARI               | KARNATAKA        | 22686587  | CBSE                                  |
| 31 | HARINI S                      | KARNATAKA        | 186099778 | CBSE                                  |
| 32 | SOMDUTTA CHAKRABORTY          | WEST BENGAL      | 6815151   | INDIAN SCHOOL OF EDUCATION            |