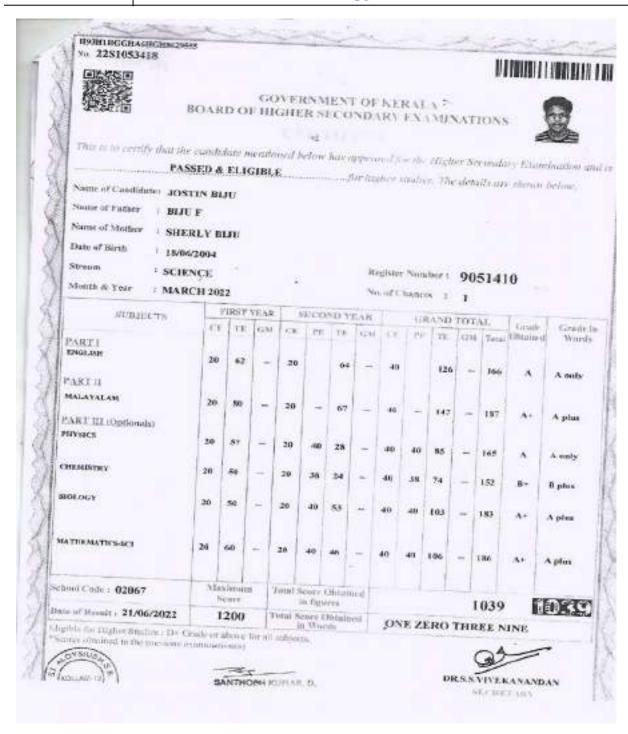

### UG STUDENTS FROM OTHER STATE

| SL<br>NO | NAME OF STUDENT                        | STATE              | UID NO.    | DOCUMENT                                        |
|----------|----------------------------------------|--------------------|------------|-------------------------------------------------|
| 1        | D BABY BRUNDHA                         | ANDHRA<br>PRADESH  | 220523410  | BOARD OF INTERMEDIATE                           |
| 2        | GANDHAM POORNODAYA TEJ                 | ANDHRA<br>PRADESH  | 2209214790 | BOARD OF INTERMEDIATE                           |
| 3        | AISWARYA SOMASUNDARAN<br>PARAMBUVEETIL | KARNATAKA          | 27618484   | CBSE                                            |
| 4        | KAKARLA SANDHAVI                       | ANDHRA<br>PRADESH  | 2209229975 | BOARD OF INTERMEDIATE                           |
| 5        | BANDITA NATH                           | ASSAM              | 73720142   | ASSAM HIGHER<br>EDUCATION, GOWHATI              |
| 6        | PRATHAM AGARWALLA                      | ASSAM              | 43920092   | ASSAM HIGHER<br>EDUCATION, GOWHATI              |
| 7        | SAIBAL SWASTIK DUTTA                   | ASSAM              | 16125418   | SECONDARY SCHOOL OF<br>EDUCATION, GOWHATI       |
| 8        | JYOTI BHARTI                           | BIHAR              | 22643951   | CBSE                                            |
| 9        | ANGEL CHRISTY THOMAS                   | CHHATTISGARH       | 2233100632 | CHATTISGHAR BOARD OF<br>SECONDARY EDUCATION     |
| 10       | ARSHIYAA SHEREEN                       | TELANGANA          | 230221014  | BOARD OF INTERMEDIATE,<br>TELANGANA             |
| 11       | AISHA ZAHOOR                           | JAMMU &<br>KASHMIR | 8103228    | JAMMU & KASHMIR<br>BOARD OF SCHOOL<br>EDUCATION |
| 12       | ZARAFSHAN                              | JAMMU &<br>KASHMIR | 38133210   | JAMMU & KASHMIR<br>BOARD OF SCHOOL<br>EDUCATION |
| 13       | EMAAN AKHTAR                           | JHARKAND           | 22640556   | CBSE                                            |
| 4        | ARYAN G KUMAR                          | KERALA             | 24631073   | CBSE                                            |
| 15       | JOSTIN BUU                             | KERALA             | 904151     | HIGHER SECONDARY,<br>KERALA                     |
| .6       | SAMRUDHI ARUN MOHOD                    | MAHARASHTRA        | 171448     | MAHARASTRA BOARD OF<br>SCHOL EDUCATION          |
| 17       | SHAIKH QURRAT ABOUL<br>KADER           | MAHARASHTRA        | A221770    | MAHARASTRA BOARD OF<br>SCHOLEDUCATION           |
| 18       | APHISHABASUK MAWTHOH                   | MEGHALAYA          | 22253      | MEGHALAYA BOARD OF<br>SCHOLE PRINCIPAL          |