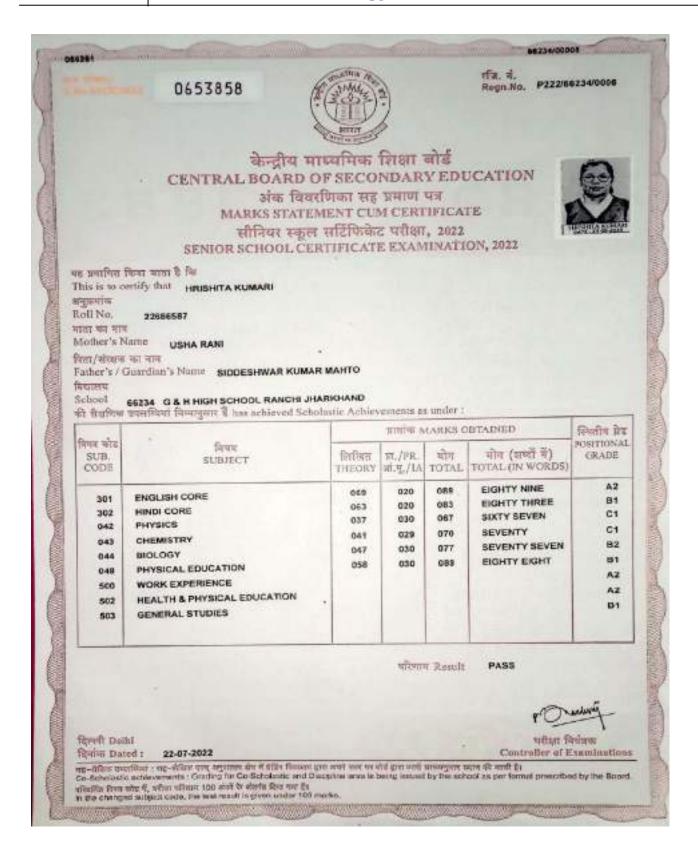

| 19 | NATALIZIA DESIREE<br>KONGWANG | MEGHALAYA        | 22426     | MEGHALAYA BOARD OF SCHOL EDUCATION    |
|----|-------------------------------|------------------|-----------|---------------------------------------|
| 20 | ZEUS S TLANG                  | MEGHALAYA        | 20658632  | CBSE                                  |
| 21 | ALEMNUNGLA JAMIR              | NAGALAND         | 224201099 | HIGHER SECONDARY<br>SCHOOL, KOHIMA    |
| 22 | IMKONGNUKSUNG MOLLIER         | NAGALAND         | 224808055 | NAGALAND BOARD OF SCHOOL EDUCATION    |
| 23 | JELIKA CHISHI                 | NAGALAND         | 214413044 | HIGHER SECONDARY<br>SCHOOL, KOHIMA    |
| 24 | N SUPONGRENLA KICHU           | NAGALAND         | 214820158 | NAGALAND BOARD OF SCHOOL EDUCATION    |
| 25 | SARA AIDYA U                  | TAMIL NADU       | 20648963  | CBSE                                  |
| 26 | SIRI G P                      | TAMIL NADU       | 20139216  | CBSE                                  |
| 27 | MANJISTHA SAIKIA              | UTTAR<br>PRADESH | 71682224  | CBSE, SURAT                           |
| 28 | SOROUSHI GHALIB               | UTTAR<br>PRADESH | 316131    | MAHARASTRA STATE<br>BOARD             |
| 29 | NAZIRA ISHTIAQUE              | WEST BENGAL      | 410452B   | WEST BENGAL BOARD OF SCHOOL EDUCATION |
| 30 | HRISHITA KUMARI               | KARNATAKA        | 22686587  | CBSE                                  |
| 31 | HARINI S                      | KARNATAKA        | 186099778 | CBSE                                  |
| 32 | SOMDUTTA CHAKRABORTY          | WEST BENGAL      | 6815151   | INDIAN SCHOOL OF EDUCATION            |