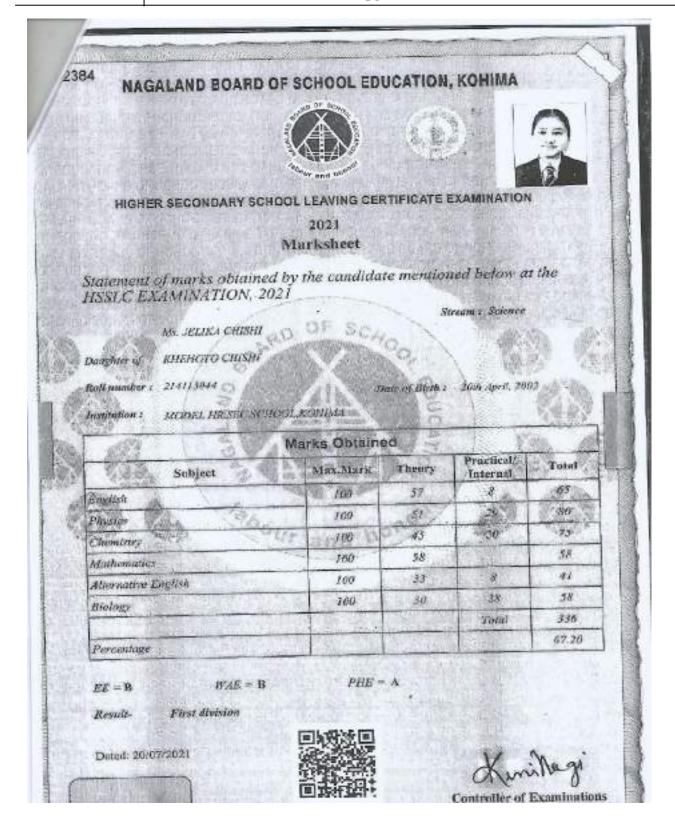

| 19 | NATALIZIA DESIREE<br>KONGWANG | MEGHALAYA        | 22426     | MEGHALAYA BOARD OF SCHOL EDUCATION    |
|----|-------------------------------|------------------|-----------|---------------------------------------|
| 20 | ZEUS S TLANG                  | MEGHALAYA        | 20658632  | CBSE                                  |
| 21 | ALEMNUNGLA JAMIR              | NAGALAND         | 224201099 | HIGHER SECONDARY<br>SCHOOL, KOHIMA    |
| 22 | IMKONGNUKSUNG MOLLIER         | NAGALAND         | 224808055 | NAGALAND BOARD OF SCHOOL EDUCATION    |
| 23 | JELIKA CHISHI                 | NAGALAND         | 214413044 | HIGHER SECONDARY<br>SCHOOL, KOHIMA    |
| 24 | N SUPONGRENLA KICHU           | NAGALAND         | 214820158 | NAGALAND BOARD OF SCHOOL EDUCATION    |
| 25 | SARA AIDYA U                  | TAMIL NADU       | 20648963  | CBSE                                  |
| 26 | SIRI G P                      | TAMIL NADU       | 20139216  | CBSE                                  |
| 27 | MANJISTHA SAIKIA              | UTTAR<br>PRADESH | 71682224  | CBSE, SURAT                           |
| 28 | SOROUSHI GHALIB               | UTTAR<br>PRADESH | 316131    | MAHARASTRA STATE<br>BOARD             |
| 29 | NAZIRA ISHTIAQUE              | WEST BENGAL      | 410452B   | WEST BENGAL BOARD OF SCHOOL EDUCATION |
| 30 | HRISHITA KUMARI               | KARNATAKA        | 22686587  | CBSE                                  |
| 31 | HARINI S                      | KARNATAKA        | 186099778 | CBSE                                  |
| 32 | SOMDUTTA CHAKRABORTY          | WEST BENGAL      | 6815151   | INDIAN SCHOOL OF EDUCATION            |